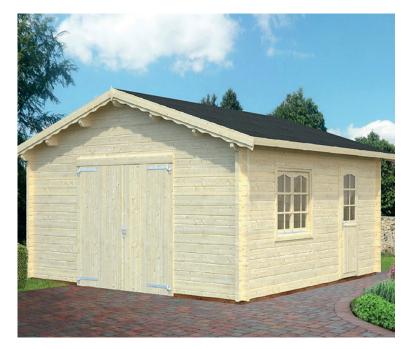

## **OMAHA 1**

The Omaha 1 is a 5.4m x 5.4m log cabin garage building perfect for those who are looking to keep their vehicle in a secure place. A lot of modern homes are now built without garages and the Omaha 1 would make a great addition on any drive. Made with 70mm logs which not only ensure the vehicle is kept safe but also shielded from bad weather, this garden building comes with the optional extra of roof insulation if weather is a worry and gate doors as standard.