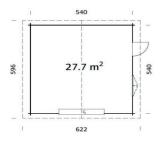

560 x 560cm

70mm

73.9m<sup>3</sup>

27.7m<sup>2</sup>

73 x 183cm

117 x 92cm

N/A

19mm

## **FULL SPECIFICATION**

| CABIN SIZE:     | 560 x 560 x 312cm |
|-----------------|-------------------|
| WALL THICKNESS: | 70mm              |
| VOLUME:         | 73.9m³            |
| AREA:           | 27.7m²            |
| DOOR OPENING:   | 73 x 183cm        |
| WINDOW OPENING: | 117 x 92cm        |
| FLOORS BOARDS:  | N/A               |
| ROOF BOARDS:    | 19mm              |
| ROOF OVERHANG:  | N/A               |
| UNDER PLANNING: | No                |