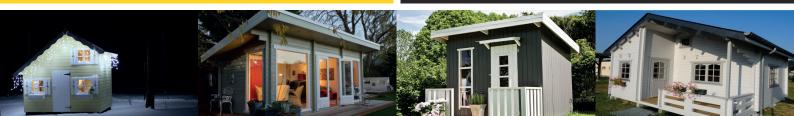

## **OMAHA 1**

The Omaha 1 is a 5.4m x 5.4m log cabin garage building perfect for those who are looking to keep their vehicle in a secure place. A lot of modern homes are now built without garages and the Omaha 1 would make a great addition on any drive. Made with 70mm logs which not only ensure the vehicle is kept safe but also shielded from bad weather, this garden building comes with the optional extra of roof insulation if weather is a worry and gate doors as standard.